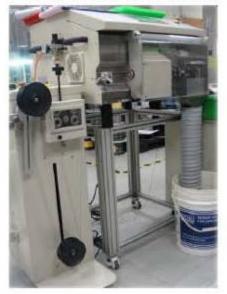

### FACILITIES - PROCESSING

Hopper-Dryer

J2-S Vertical Injection Molding Machine Clamping Force 12Ton

**Twist Braiding Machine** 

Adjustable Spooling Machine

Automatic Twist Tie Machine

Loose Braiding Machine