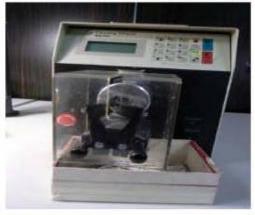

## FACILITIES - MEASURING

Force Gauge

Impedance Tester

Outside Micrometer

CCD Microscope 175X

Network Analyzer

Hi-pot Tester

20X Scale Handheld Magnifier