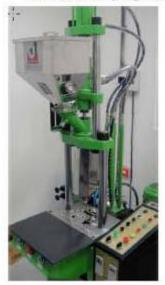

### FACILITIES - PROCESSING

Hopper-Dryer

J2-S Vertical Injection Molding Machine Clamping Force 12Ton

**Twist Braiding Machine** 

Adjustable Spooling Machine

Automatic Twist Tie Machine

Loose Braiding Machine