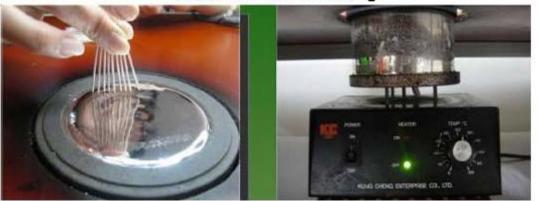

### FACILITIES - PROCESSING

Hopper-Dryer

J2-S Vertical Injection Molding Machine Clamping Force 12Ton

**Twist Braiding Machine** 

Adjustable Spooling Machine

Automatic Twist Tie Machine

Loose Braiding Machine