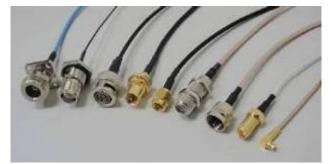

ANTENNA / RF Cable Assembly / RF Connector

- Offers MHF, MHFII, MHFIII and MHFIV, GSC...etc.-

#### IPEX, SMA F to iPEX

MuRata MXTK92 (GSC)

iPex receptacle | & ||

SMA F B/H to GSC

More Cable Assembly, Contact us right now!

Low-loss coax. cable, outdoor cable

ANTENNA / RF Cable Assembly / RF Connector