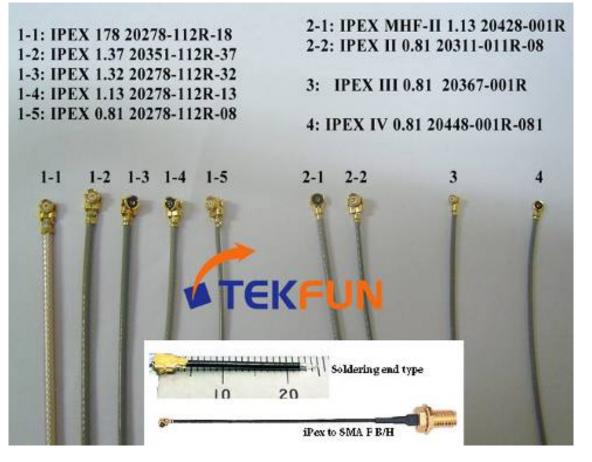

ANTENNA / RF Cable Assembly / RF Connector

- Offers MHF, MHFII, MHFIII and MHFIV, GSC...etc.-

#### IPEX, SMA F to iPEX

MuRata MXTK92 (GSC)

iPex receptacle | & ||

SMA F B/H to GSC

More Cable Assembly, Contact us right now!

Low-loss coax. cable, outdoor cable

ANTENNA / RF Cable Assembly / RF Connector