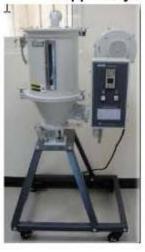

### FACILITIES - PROCESSING

Hopper-Dryer

J2-S Vertical Injection Molding Machine Clamping Force 12Ton

**Twist Braiding Machine** 

Adjustable Spooling Machine

Automatic Twist Tie Machine

Loose Braiding Machine