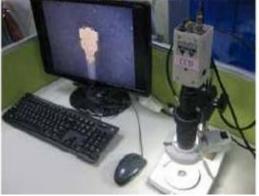

## FACILITIES - MEASURING

Force Gauge

Impedance Tester

Outside Micrometer

CCD Microscope 175X

Network Analyzer

Hi-pot Tester

20X Scale Handheld Magnifier