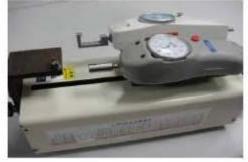

## FACILITIES - MEASURING

Force Gauge

Impedance Tester

Outside Micrometer

CCD Microscope 175X

Network Analyzer

Hi-pot Tester

20X Scale Handheld Magnifier