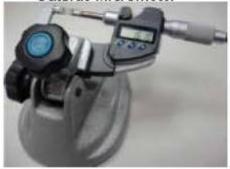

## FACILITIES - MEASURING

Force Gauge

Impedance Tester

Outside Micrometer

CCD Microscope 175X

Network Analyzer

Hi-pot Tester

20X Scale Handheld Magnifier